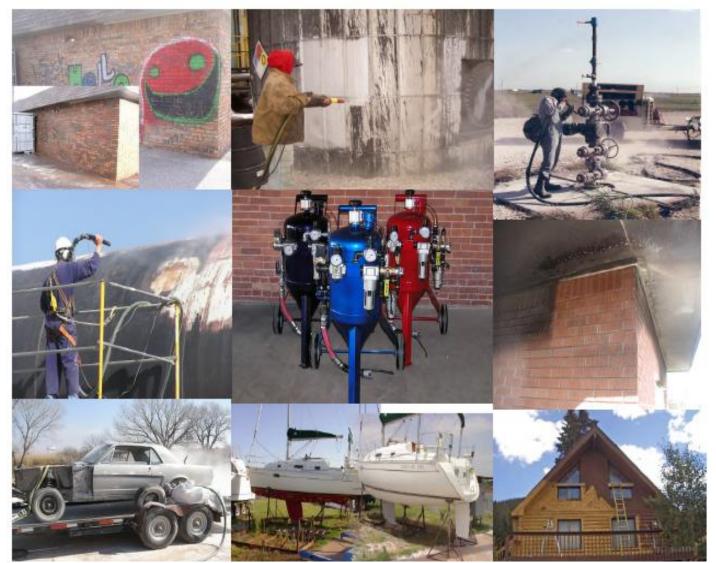

### **ONE MACHINE – ENDLESS POSSIBILITIES**

**BlastBoss' Multi-Media Blaster (MMB)** is a versatile, turn-key system that can utilize a wide range of blast media including: sodium bicarbonate, recycled glass, corn cob, walnut shells and other abrasives. The **BlastBoss MMB** system can be used for a wide range of applications: mold remediation, fire & smoke damage restoration, marine maintenance, cleaning, degreasing, coatings removal and surface preparation.

**BlastBoss' MMB** is lightweight and portable yet strong and durable. The **MMB** has been tested and proven by professionals to ensure trouble-free, quality results. Knowledgeable technical support is available and with our unparalleled field experience we can help you manage even the most difficult projects. Call BlastBoss today to get the best media blaster on the market.