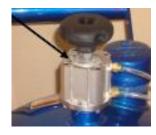

#### Regulators

- (2) Regulators for adjustable blast and tank pressure
- Adjustment range from 40 PSI to 125 PSI, making machine versatile for many projects

- 60 Degree Spun Cone
- For optimal media flow
- No need for vibration system