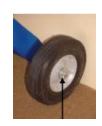

- 10" Solid Wheels
- With offset bearing hubs for better weight distribution
- Built to go through a standard doorway