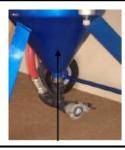

#### Media Adjustment Chamber

- On-the-fly media flow control & adjustment for all types of media
- Easy to reach, allows true one man operation