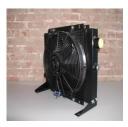

## Unsurpassed Dry Air System 1<sup>st</sup> 250 CFM after cooler 2<sup>nd</sup> (3) water cool

.

(3) water separators, one having a particulate filter to keep all components in the system clean and dry