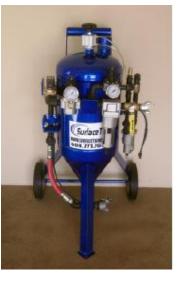

### **ONE MACHINE – ENDLESS POSSIBILITIES**

**BlastBoss' Multi-Media Blaster (MMB)** is a versatile, turn-key system that can utilize a wide range of blast media including: sodium bicarbonate, recycled glass, corn cob, walnut shells and other abrasives. The **BlastBoss MMB** system can be used for a wide range of applications: mold remediation, fire & smoke damage restoration, marine maintenance, cleaning, degreasing, coatings removal and surface preparation.

#### **Professionally Engineered**

- Robotically welded
- ASME Certified
- Powder Coated
- 5 year warranty on vessel

#### Regulators

- (2) Regulators for adjustable blast and tank pressure
- Adjustment range from 40 PSI to 125 PSI, making machine versatile for many projects

- 60 Degree Spun Cone
- For optimal media flow
- No need for vibration system

#### Media Adjustment Chamber

- On-the-fly media flow control & adjustment for all types of media
- Easy to reach, allows true one man operation

- 10" Solid Wheels
- With offset bearing hubs for better weight distribution
- Built to go through a standard doorway

#### **Blast Package**

- 12 volt deadman
- #4 or #5 Tungsten carbide blast nozzle
- 3rd 250 cfm water separator
- 50' blast hose
- 50' 1" air supply hose
- 250 cfm 12 volt aftercooler

Specifications BB2500 Height 52" Width 28" Depth 32" Weight 130 lbs Capacity 2.50 cu. ft. Holds 150 lbs of Baking Soda