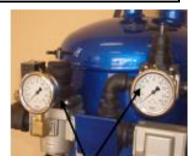

#### Regulators

- (2) Regulators for adjustable blast and tank pressure
- Adjustment range from 40 PSI to 125 PSI, making machine versatile for many projects

- 60 Degree Spun Cone
- For optimal media flow
- No need for vibration system